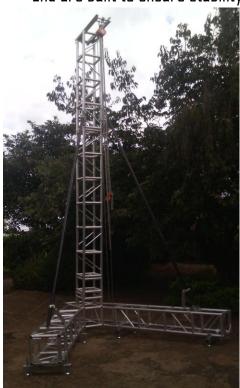

## **TRUSS**

Box Truss

All our truss structures are designed and assembled in observance of all safety measures and are built to ensure stability.

"A" Truss