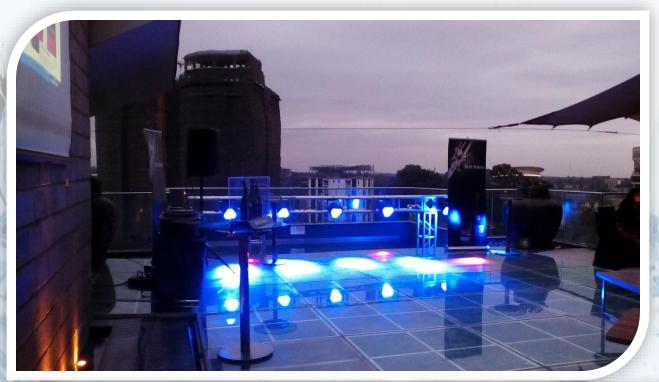

## **STAGES**

# GLASS & BOARDS

Circular Glass & Boards

These small circular structures bring a unique aspect to your event

Triangular Board/Glass Stage