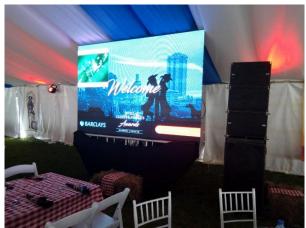

## **SCREENS**

We have a wide selection of screens ranging from plasma to projector to excellent quality LED Panels which can be setup in strategic locations.

#### Versatile

It can be used in large or small setups
to fit into the convenience of your
function

55" Plasma Screens

7000 lumens Projectors + Front & Rear Screens