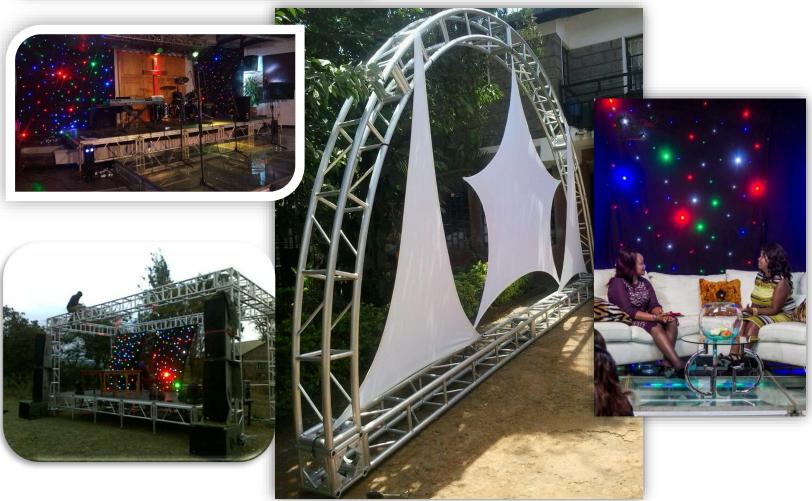

## **STAGES**

## INTERACTIVE DANCEFLOOR

The interactive dance floor is comprised of tiles/panels that light up in various shapes and patterns making your event truly a sight to behold. It can be set up to glow various effects when stepped/danced on. It can also display corporate logos and taglines.

## **EVENTS LIGHTING**

We have a vast array of mood lighting fixtures including moving heads, par cans, flood lights, bar lights, fairy lights, spider lights, underwater lights, hemisphere, and sweepers

## **TRUSS**

Box Truss

All our truss structures are designed and assembled in observance of all safety measures and are built to ensure stability.

"A" Truss

## **TUNNEL TRUSS**

Our tunnel structures are ideal for grand entrances and can be accessorized with flowers,

lights and fabric. The length varies with your requirements.