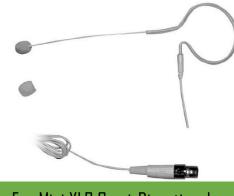

AKG Condenser Mics

Shure Cordless Mics and Wireless Receivers

Headset Microphones

Goose Neck Mics

Senheiser XS

Wireless

In Ear Mini XLR Omni-Directional Microphone