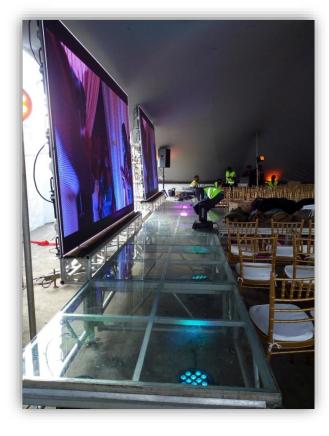

# The LED Panels Graphics Mirrored by The Glass Stage Panels

The LED Screens Create an Amazing Mirror Effect When Coupled with The Glass Stage.