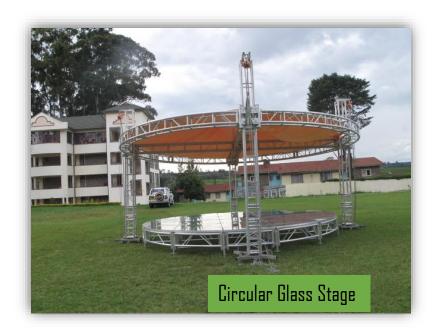

## **STAGES**

# GLASS & BOARDS

Circular Glass & Boards

These small circular structures bring a unique aspect to your event

Triangular Board/Glass Stage