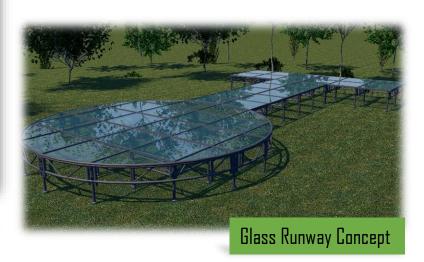

# GLASS & BOARDS

Circular Glass & Boards

These small circular structures bring a unique aspect to your event

Triangular Board/Glass Stage