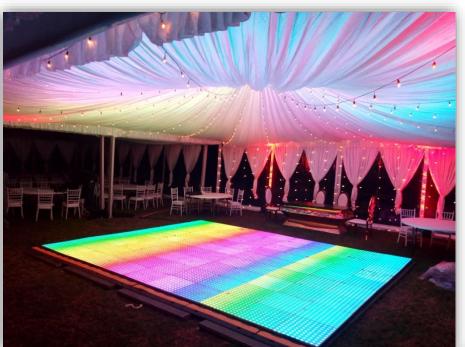

## INTERACTIVE DANCEFLOOR

The interactive dance floor is comprised of tiles/panels that light up in various shapes and patterns making your event truly a sight to behold. It can be set up to glow various effects when stepped/danced on. It can also display corporate logos and taglines.