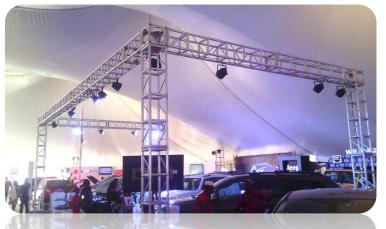

## **TRUSS**

Box Truss

All our truss structures are designed and assembled in observance of all safety measures and are built to ensure stability.

"A" Truss