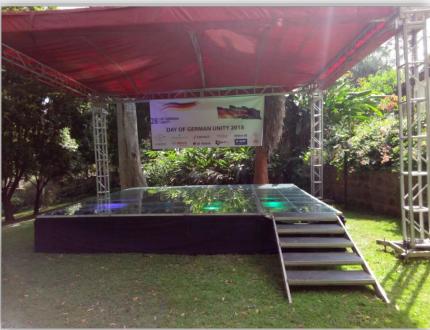

ost exclusive service, the breathtaking pool glass setup never fails to impress. Accompanied by stunning under water and overhead lighting, this is a unique service for unique functions.







#### Sound Fusion Limited Is an Industry Leader in Pool Glass Setups.

Over the years, Sound Fusion has become a game changing pioneer in innovative and unique glass set-ups.





#### Let Your Function Stand Out.

Whatever the occasion, dinner, birthday party, product launch or even simply to increase space in your back yard for an event, impress your guests with our solid glass setups accompanied with amazing under water lighting.





#### Complement the Lighting

The reflective property of the glass panels bounces all sources of light to create stunning visuals.









# GLASS & BOARDS

























Circular Glass & Boards

These small circular structures bring a unique aspect to your event





Triangular Board/Glass Stage





## **DESIGN & CONCEPTS**

At Sound Fusion, we believe that every event should be unique to its nature and that is why we provide our clients with the opportunity to customize and conceptualize their functions. What better way to do this than 3d imagery and Computer Generated Image (CGI) design?











Checkerboard Stage Concept



## INTERACTIVE DANCEFLOOR

The interactive dance floor is comprised of tiles/panels that light up in various shapes and patterns making your event truly a sight to behold. It can be set up to glow various effects when stepped/danced on. It can also display corporate logos and taglines.















## **EVENTS