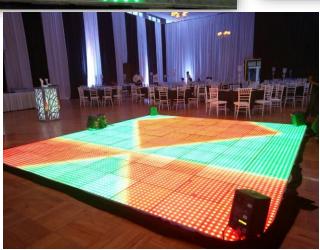

## INTERACTIVE DANCEFLOOR

The interactive dance floor is comprised of tiles/panels that light up in various shapes and patterns making your event truly a sight to behold. It can be set up to glow various effects when stepped/danced on. It can also display corporate logos and taglines.