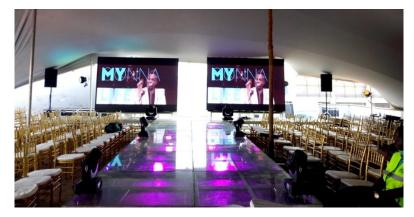

# The LED Panels Graphics Mirrored by The Glass Stage Panels

The LED Screens Create an Amazing Mirror Effect When Coupled with The Glass Stage.

# GLASS & BOARDS

Circular Glass & Boards

These small circular structures bring a unique aspect to your event

Triangular Board/Glass Stage