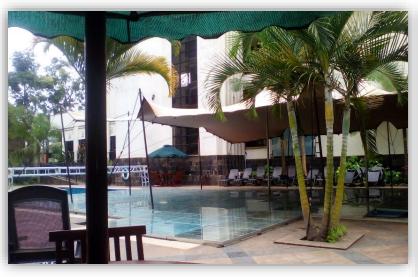

## POOL GLASS SETUPS

## The Party On Water

Perhaps one of our most exclusive service, the breathtaking pool glass setup never fails to impress. Accompanied by stunning under water and overhead lighting, this is a unique service for unique functions.

#### Let Your Function Stand Out.

Whatever the occasion, dinner, birthday party, product launch or even simply to increase space in your back yard for an event, impress your guests with our solid glass setups accompanied with amazing under water lighting.