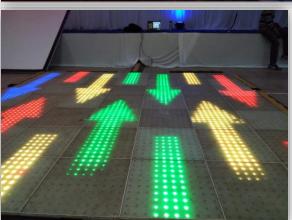

## INTERACTIVE DANCEFLOOR

The interactive dance floor is comprised of tiles/panels that light up in various shapes and patterns making your event truly a sight to behold. It can be set up to glow various effects when stepped/danced on. It can also display corporate logos and taglines.