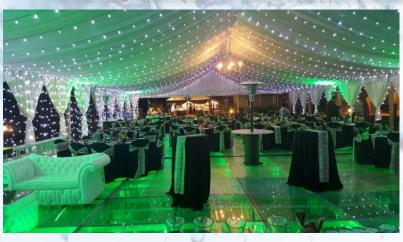

# The LED Panels Graphics Mirrored by The Glass Stage Panels

The LED Screens Create an Amazing Mirror Effect When Coupled with The Glass Stage.

#### Versatile

It can be used in large or small setups
to fit into the convenience of your
function

55" Plasma Screens

7000 lumens Projectors + Front & Rear Screens

## **EVENTS LIGHTING**

We have a vast array of mood lighting fixtures including moving heads, par cans, flood lights, bar lights, fairy lights, spider lights, underwater lights, hemisphere, and sweepers