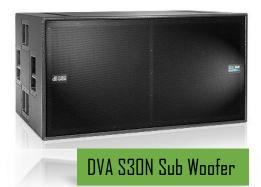

## LINE ARRAY SYSTEM

Our active line array modules comprise of DVA T12 units and ultra-low frequency sub bass DVA S30n woofers. The powerful DVA T12's can be flown or stacked depending on the setup

environment.