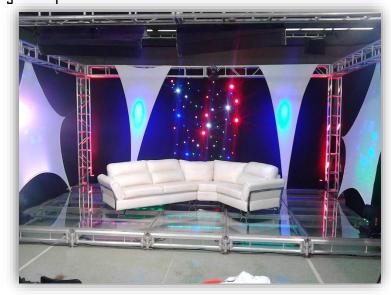

# The LED Panels Graphics Mirrored by The Glass Stage Panels

The LED Screens Create an Amazing Mirror Effect When Coupled with The Glass Stage.

# GLASS & BOARDS

Circular Glass & Boards

These small circular structures bring a unique aspect to your event

Triangular Board/Glass Stage