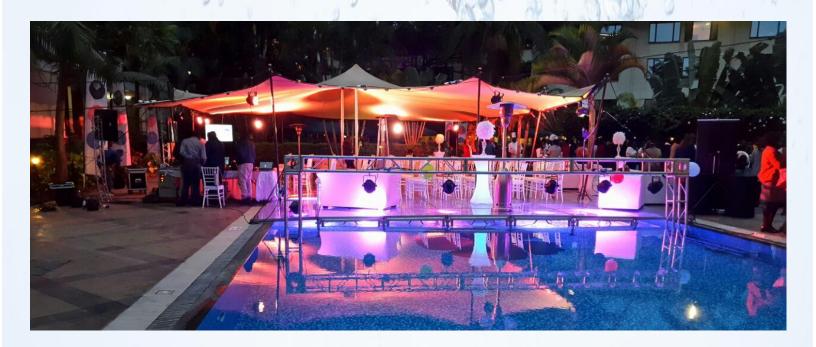

## POOL GLASS SETUPS

## The Party On Water

Perhaps one of our most exclusive service, the breathtaking pool glass setup never fails to impress. Accompanied by stunning under water and overhead lighting, this is a unique service for unique functions.

#### Sound Fusion Limited Is an Industry Leader in Pool Glass Setups.

Over the years, Sound Fusion has become a game changing pioneer in innovative and unique glass set-ups.

#### Let Your Function Stand Out.

Whatever the occasion, dinner, birthday party, product launch or even simply to increase space in your back yard for an event, impress your guests with our solid glass setups accompanied with amazing under water lighting.

#### Complement the Lighting

The reflective property of the glass panels bounces all sources of light to create stunning visuals.