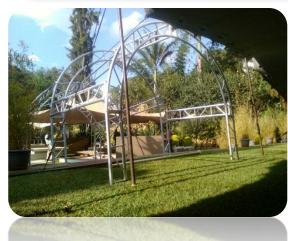

## **TUNNEL TRUSS**

Our tunnel structures are ideal for grand entrances and can be accessorized with flowers,

lights and fabric. The length varies with your requirements.

## SPANDEX SAILS & STAR CURTAINS

Spandex sails are used as decorations for parties and various other events. Star Curtains are ideal backdrops for adding that eye catching focal point to an event like a band or a