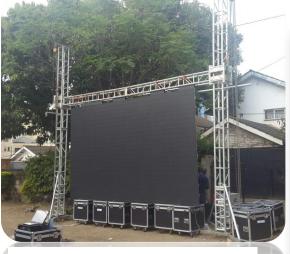

## **TRUSS**

Box Truss

All our truss structures are designed and assembled in observance of all safety measures and are built to ensure stability.

"A" Truss