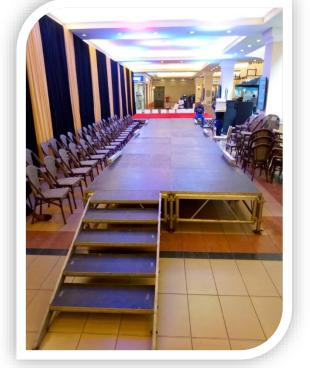

usive service, the breathtaking pool glass setup never fails to impress. Accompanied by stunning under water and overhead lighting, this is a unique service for unique functions.







#### Sound Fusion Limited Is an Industry Leader in Pool Glass Setups.

Over the years, Sound Fusion has become a game changing pioneer in innovative and unique glass set-ups.





#### Let Your Function Stand Out.

Whatever the occasion, dinner, birthday party, product launch or even simply to increase space in your back yard for an event, impress your guests with our solid glass setups accompanied with amazing under water lighting.





#### Complement the Lighting

The reflective property of the glass panels bounces all sources of light to create stunning visuals.









# GLASS & BOARDS

























Circular Glass & Boards

These small circular structures bring a unique aspect to your event





Triangular Board/Glass Stage





## **DESIGN & CONCEPTS**

At Sound Fusion, we believe that every event should be unique to its nature and that is why we provide our clients with the opportunity to customize and conceptualize their functions. What better way to do this than 3d imagery and Computer Generated Image (CGI) design?











Checkerboard Stage Concept



## INTERACTIVE DANCEFLOOR

The interactive dance floor is comprised of tiles/panels that light up in various shapes and patterns making your event truly a sight to behold. It can be set up to glow various effects when stepped/danced on. It can also display corporate logos and taglines.















## **EVENTS LIGHTIN