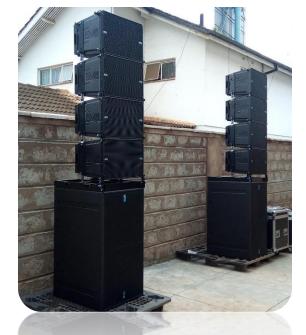

## LINE ARRAY SYSTEM

Our active line array modules comprise of DVA T12 units and ultra-low frequency sub bass DVA S30n woofers. The powerful DVA T12's can be flown or stacked depending on the setup

environment.

## SPEAKERS AND PROCESSORS

We provide professional sound from leading brands such as Allen & Heath, Marc Audio, Crest, QSC, Mackie, Shure and DBX and DB Technologies.

We Feature Full Range, Mid-Range Speakers, Sub Woofers, Monitors and Much More