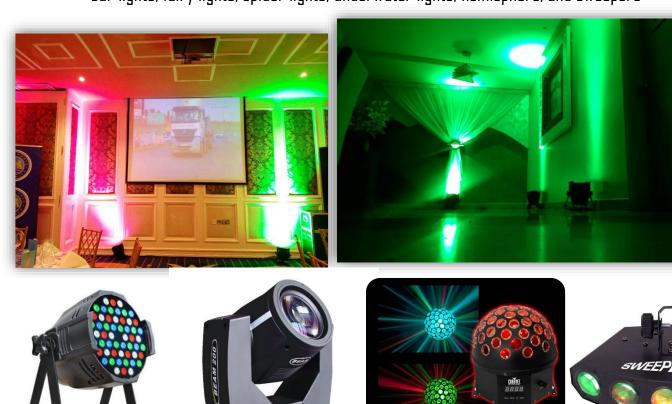

## **EVENTS LIGHTING**

We have a vast array of mood lighting fixtures including moving heads, par cans, flood lights, bar lights, fairy lights, spider lights, underwater lights, hemisphere, and sweepers