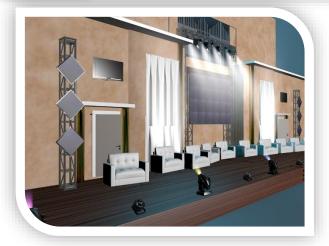

## **SCREENS**

We have a wide selection of screens ranging from plasma to projector to excellent quality LED Panels which can be setup in strategic locations.

# The LED Panels Graphics Mirrored by The Glass Stage Panels

The LED Screens Create an Amazing Mirror Effect When Coupled with The Glass Stage.

#### Versatile

It can be used in large or small setups
to fit into the convenience of your
function

55" Plasma Screens

7000 lumens Projectors + Front & Rear Screens