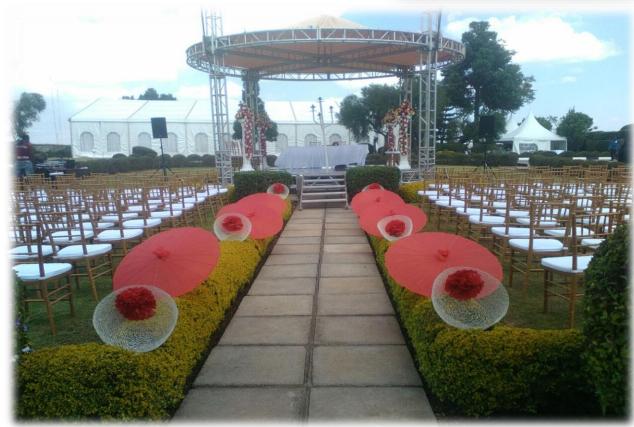

## **STAGES**

# GLASS & BOARDS

Circular Glass & Boards

These small circular structures bring a unique aspect to your event

Triangular Board/Glass Stage