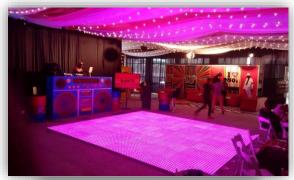

## INTERACTIVE DANCEFLOOR

The interactive dance floor is comprised of tiles/panels that light up in various shapes and patterns making your event truly a sight to behold. It can be set up to glow various effects when stepped/danced on. It can also display corporate logos and taglines.