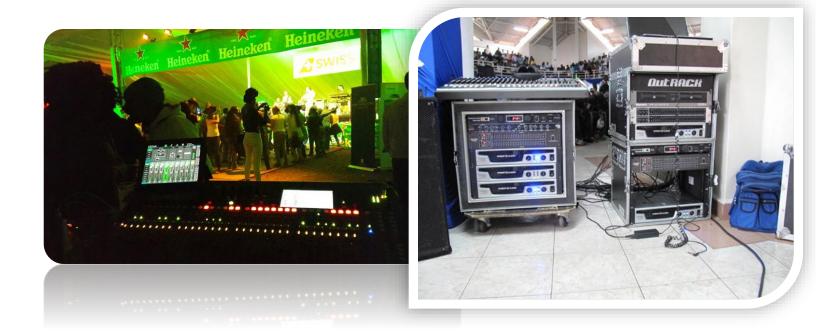

## SPEAKERS AND PROCESSORS

We provide professional sound from leading brands such as Allen & Heath, Marc Audio, Crest, QSC, Mackie, Shure and DBX and DB Technologies.

We Feature Full Range, Mid-Range Speakers, Sub Woofers, Monitors and Much More

Portable PA System.

Professional Stage Monitors

We have a wide selection of pro mixers and controllers accompanied by an experienced

technical team.

Mackie DL 1608

Allen & Heath QU 32

Analogue Mixers