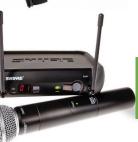

AKG Condenser Mics

Shure Cordless Mics and Wireless Receivers

Headset Microphones

Goose Neck Mics

Senheiser XS

Wireless

In Ear Mini XLR Omni-Directional Microphone