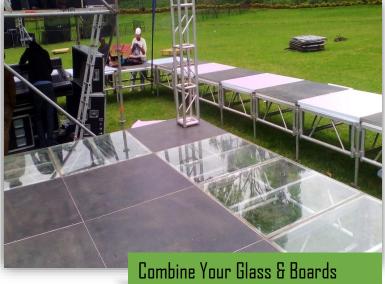

# GLASS & BOARDS

Circular Glass & Boards

These small circular structures bring a unique aspect to your event

Triangular Board/Glass Stage