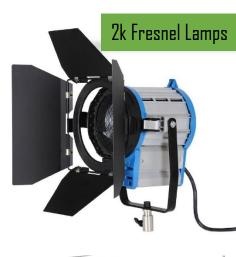

## **EVENTS LIGHTING**

We have a vast array of mood lighting fixtures including moving heads, par cans, flood lights, bar lights, fairy lights, spider lights, underwater lights, hemisphere, and sweepers

LED Profile Lights

Stage/Studio Fresnel Lights