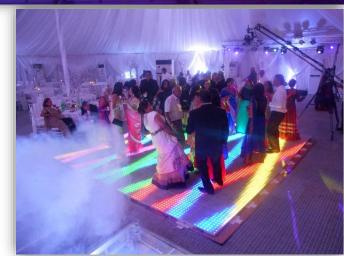

## INTERACTIVE DANCEFLOOR

The interactive dance floor is comprised of tiles/panels that light up in various shapes and patterns making your event truly a sight to behold. It can be set up to glow various effects when stepped/danced on. It can also display corporate logos and taglines.