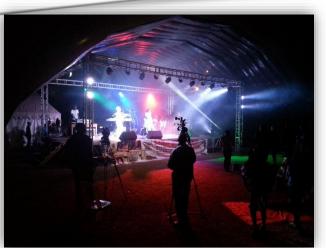

## **INFLATABLE STAGE COVER**

Our unique inflatable stage cover can be used for a variety of events. Large or small.