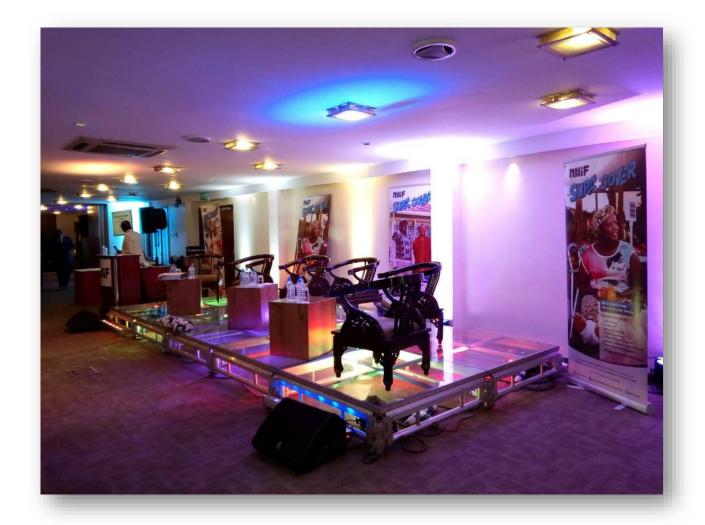

## INTERACTIVE DANCEFLOOR

The interactive dance floor is comprised of tiles/panels that light up in various shapes and patterns making your event truly a sight to behold. It can be set up to glow various effects when stepped/danced on. It can also display corporate logos and taglines.