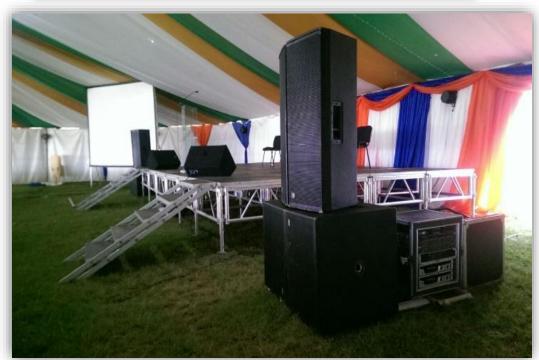

## SOUND AND BACKLINE.

## LINE ARRAY SYSTEM

Our active line array modules comprise of DVA T12 units and ultra-low frequency sub bass DVA S30n woofers. The powerful DVA T12's can be flown or stacked depending on the setup

environment.

## SPEAKERS AND PROCESSORS

We provide professional sound from leading brands such as Allen & Heath, Marc Audio, Crest, QSC, Mackie, Shure and DBX and DB Technologies.

We Feature Full Range, Mid-Range Speakers, Sub Woofers, Monitors and Much More

Portable PA System.

Professional Stage Monitors

We have a wide selection of pro mixers and controllers accompanied by an experienced

technical team.

Mackie DL 1608

Allen & Heath QU 32

Analogue Mixers