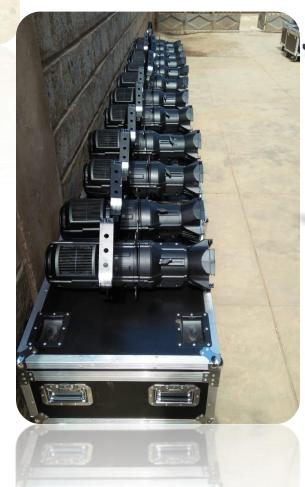

## **EVENTS LIGHTING**

We have a vast array of mood lighting fixtures including moving heads, par cans, flood lights, bar lights, fairy lights, spider lights, underwater lights, hemisphere, and sweepers

LED Profile Lights

Stage/Studio Fresnel Lights