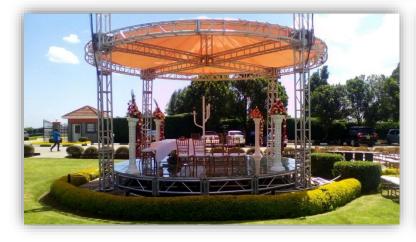

## **STAGES**

# GLASS & BOARDS

Circular Glass & Boards

These small circular structures bring a unique aspect to your event

Triangular Board/Glass Stage