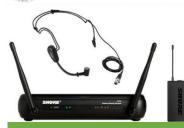

AKG Condenser Mics

Shure Cordless Mics and Wireless Receivers

Headset Microphones

Goose Neck Mics

Senheiser XS

Wireless

In Ear Mini XLR Omni-Directional Microphone