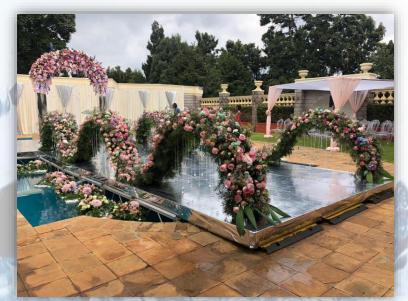

## POOL GLASS SETUPS

## The Party On Water

Perhaps one of our most exclusive service, the breathtaking pool glass setup never fails to impress. Accompanied by stunning under water and overhead lighting, this is a unique service for unique functions.

#### Let Your Function Stand Out.

Whatever the occasion, dinner, birthday party, product launch or even simply to increase space in your back yard for an event, impress your guests with our solid glass setups accompanied with amazing under water lighting.

#### Complement the Lighting

The reflective property of the glass panels bounces all sources of light to create stunning visuals.