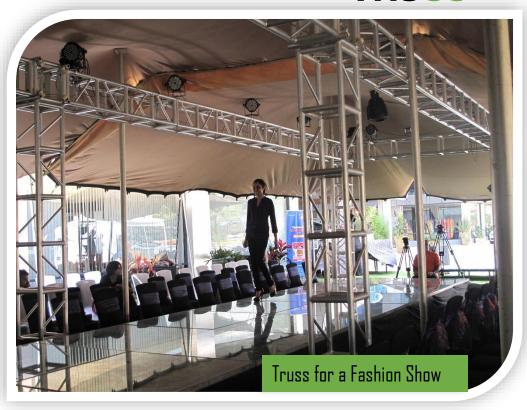

## **TRUSS**

Box Truss

All our truss structures are designed and assembled in observance of all safety measures and are built to ensure stability.

"A" Truss