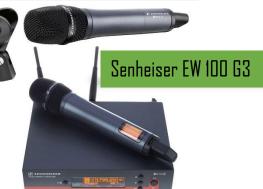

AKG Condenser Mics

Shure Cordless Mics and Wireless Receivers

Headset Microphones

Goose Neck Mics

Senheiser XS

Wireless

In Ear Mini XLR Omni-Directional Microphone