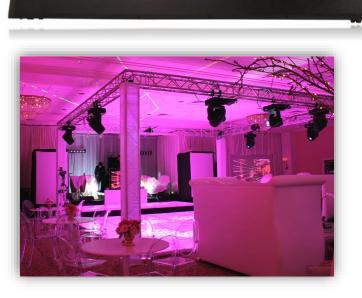

## POOL GLASS SETUPS

## The Party On Water

Perhaps one of our most exclusive service, the breathtaking pool glass setup never fails to impress. Accompanied by stunning under water and overhead lighting, this is a unique service for unique functions.