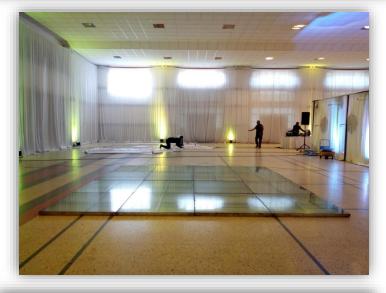

# GLASS & BOARDS

Circular Glass & Boards

These small circular structures bring a unique aspect to your event

Triangular Board/Glass Stage