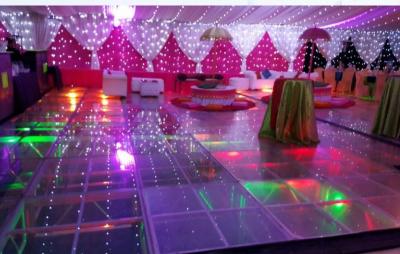

## INTERACTIVE DANCEFLOOR

The interactive dance floor is comprised of tiles/panels that light up in various shapes and patterns making your event truly a sight to behold. It can be set up to glow various effects when stepped/danced on. It can also display corporate logos and taglines.

# The LED Panels Graphics Mirrored by The Glass Stage Panels

The LED Screens Create an Amazing Mirror Effect When Coupled with The Glass Stage.