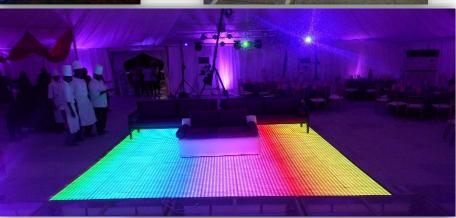

## INTERACTIVE DANCEFLOOR

The interactive dance floor is comprised of tiles/panels that light up in various shapes and patterns making your event truly a sight to behold. It can be set up to glow various effects when stepped/danced on. It can also display corporate logos and taglines.