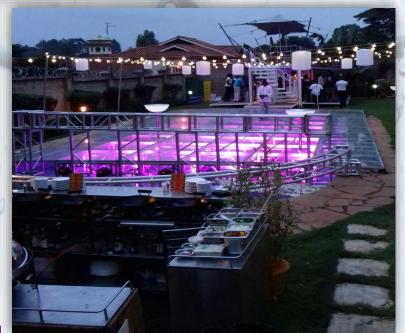

## POOL GLASS SETUPS

## The Party On Water

Perhaps one of our most exclusive service, the breathtaking pool glass setup never fails to impress. Accompanied by stunning under water and overhead lighting, this is a unique service for unique functions.

#### Let Your Function Stand Out.

Whatever the occasion, dinner, birthday party, product launch or even simply to increase space in your back yard for an event, impress your guests with our solid glass setups accompanied with amazing under water lighting.

#### Complement the Lighting

The reflective property of the glass panels bounces all sources of light to create stunning visuals.