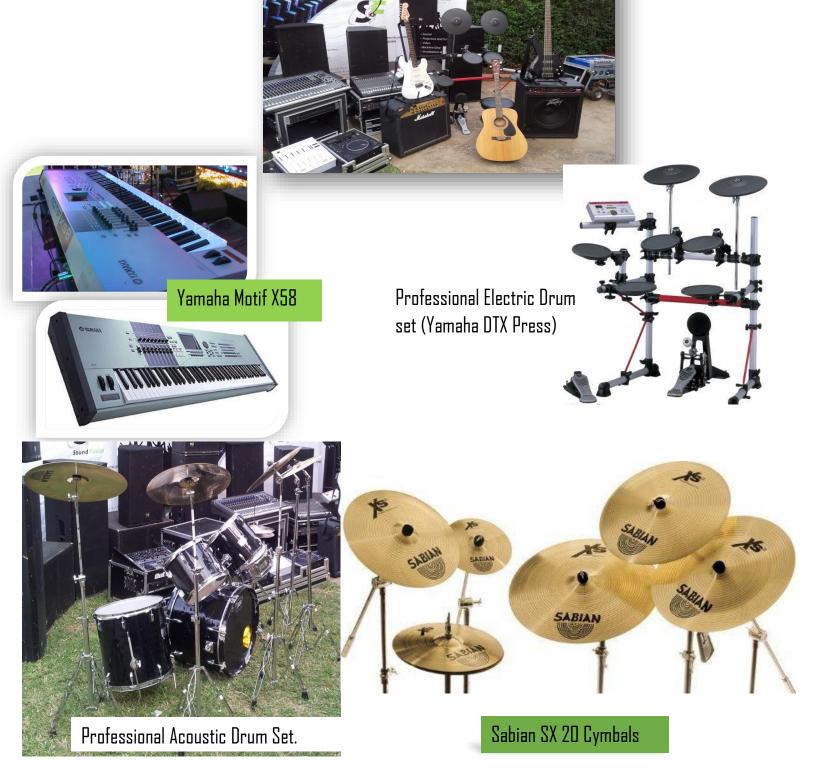

## **BACKLINE**

Our state of the art backline gear comprises of equipment from leading brands such as Allen and Heath, Yamaha Motif, Senheiser, Marshall, Fender, and Bose.

Professional Guitars, Combos & Effects