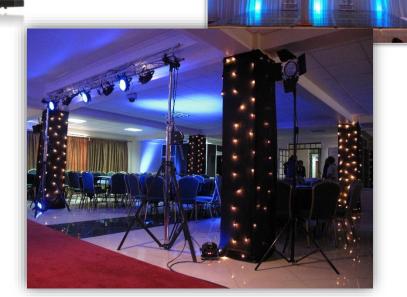

## **TRUSS**

Box Truss

All our truss structures are designed and assembled in observance of all safety measures and are built to ensure stability.

"A" Truss

## **TUNNEL TRUSS**

Our tunnel structures are ideal for grand entrances and can be accessorized with flowers,

lights and fabric. The length varies with your requirements.