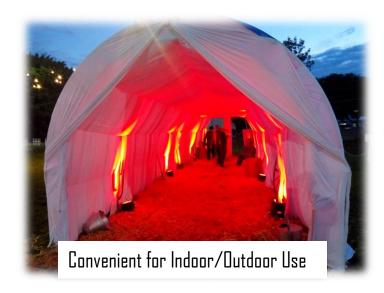

## **TUNNEL TRUSS**

Our tunnel structures are ideal for grand entrances and can be accessorized with flowers,

lights and fabric. The length varies with your requirements.