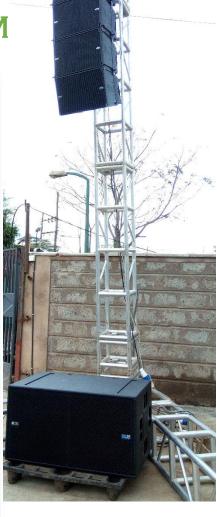

## LINE ARRAY SYSTEM

Our active line array modules comprise of DVA T12 units and ultra-low frequency sub bass DVA S30n woofers. The powerful DVA T12's can be flown or stacked depending on the setup

environment.