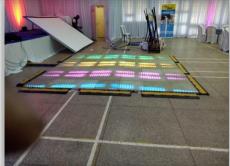

## INTERACTIVE DANCEFLOOR

The interactive dance floor is comprised of tiles/panels that light up in various shapes and patterns making your event truly a sight to behold. It can be set up to glow various effects when stepped/danced on. It can also display corporate logos and taglines.