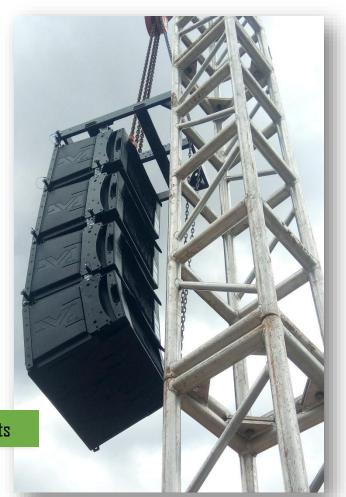

## LINE ARRAY SYSTEM

Our active line array modules comprise of DVA T12 units and ultra-low frequency sub bass DVA S30n woofers. The powerful DVA T12's can be flown or stacked depending on the setup

environment.