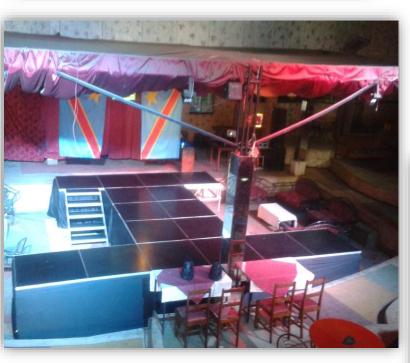

most exclusive service, the breathtaking pool glass setup never fails to impress. Accompanied by stunning under water and overhead lighting, this is a unique service for unique functions.







#### Sound Fusion Limited Is an Industry Leader in Pool Glass Setups.

Over the years, Sound Fusion has become a game changing pioneer in innovative and unique glass set-ups.





#### Let Your Function Stand Out.

Whatever the occasion, dinner, birthday party, product launch or even simply to increase space in your back yard for an event, impress your guests with our solid glass setups accompanied with amazing under water lighting.





#### Complement the Lighting

The reflective property of the glass panels bounces all sources of light to create stunning visuals.









# GLASS & BOARDS

























Circular Glass & Boards

These small circular structures bring a unique aspect to your event





Triangular Board/Glass Stage





## **DESIGN & CONCEPTS**

At Sound Fusion, we believe that every event should be unique to its nature and that is why we provide our clients with the opportunity to customize and conceptualize their functions. What better way to do this than 3d imagery and Computer Generated Image (CGI) design?











Checkerboard Stage Concept



## INTERACTIVE DANCEFLOOR

The interactive dance floor is comprised of tiles/panels that light up in various shapes and patterns making your event truly a sight to behold. It can be set up to glow various effects when stepped/danced on. It can also display corporate logos and taglines.















## **EVEN