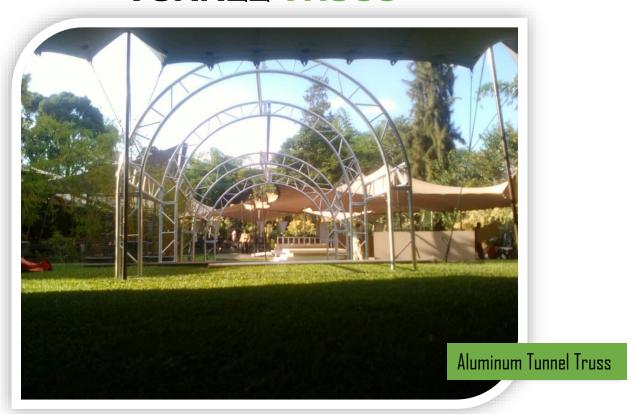

## **TUNNEL TRUSS**

Our tunnel structures are ideal for grand entrances and can be accessorized with flowers,

lights and fabric. The length varies with your requirements.