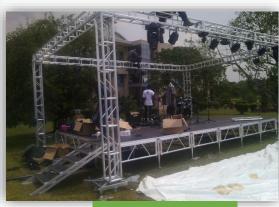

## **TRUSS**

Box Truss

All our truss structures are designed and assembled in observance of all safety measures and are built to ensure stability.

"A" Truss