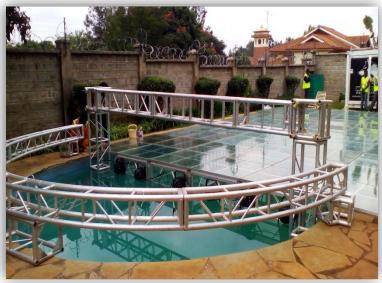

## POOL GLASS SETUPS

## The Party On Water

Perhaps one of our most exclusive service, the breathtaking pool glass setup never fails to impress. Accompanied by stunning under water and overhead lighting, this is a unique service for unique functions.

#### Sound Fusion Limited Is an Industry Leader in Pool Glass Setups.

Over the years, Sound Fusion has become a game changing pioneer in innovative and unique glass set-ups.

#### Let Your Function Stand Out.

Whatever the occasion, dinner, birthday party, product launch or even simply to increase space in your back yard for an event, impress your guests with our solid glass setups accompanied with amazing under water lighting.

#### Complement the Lighting

The reflective property of the glass panels bounces all sources of light to create stunning visuals.