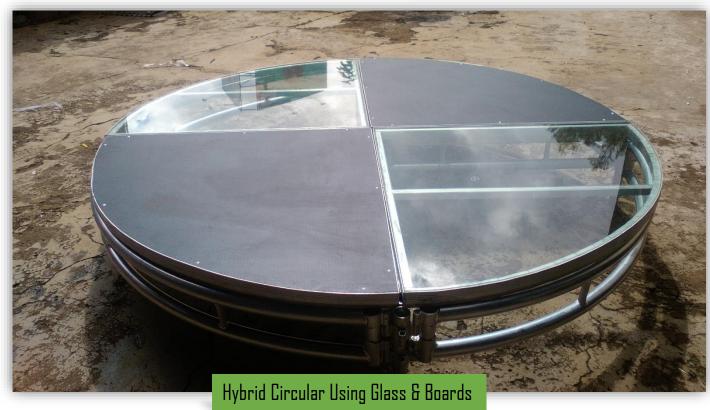

# GLASS & BOARDS

Circular Glass & Boards

These small circular structures bring a unique aspect to your event

Triangular Board/Glass Stage