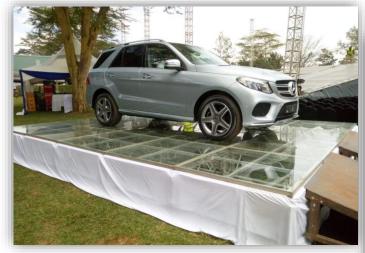

# GLASS & BOARDS

Circular Glass & Boards

These small circular structures bring a unique aspect to your event

Triangular Board/Glass Stage