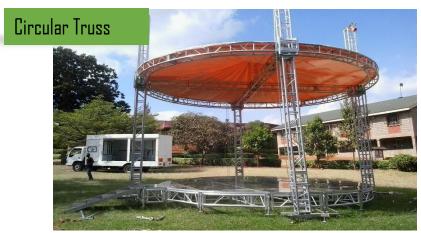

## **TRUSS**

Box Truss

All our truss structures are designed and assembled in observance of all safety measures and are built to ensure stability.

"A" Truss