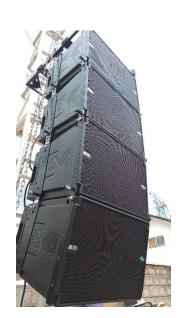

## LINE ARRAY SYSTEM

Our active line array modules comprise of DVA T12 units and ultra-low frequency sub bass DVA S30n woofers. The powerful DVA T12's can be flown or stacked depending on the setup

environment.