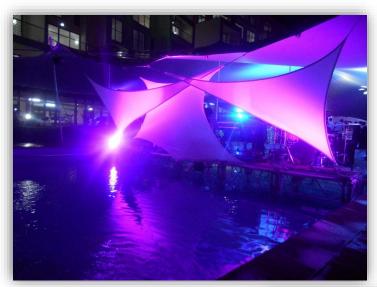

## SPANDEX SAILS & STAR CURTAINS

Spandex sails are used as decorations for parties and various other events. Star Curtains are ideal backdrops for adding that eye catching focal point to an event like a band or a

hosting desk.