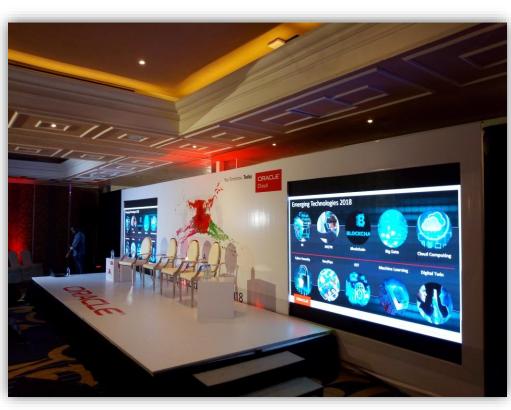

## **SCREENS**

We have a wide selection of screens ranging from plasma to projector to excellent quality LED Panels which can be setup in strategic locations.

#### Versatile

It can be used in large or small setups
to fit into the convenience of your
function

55" Plasma Screens

7000 lumens Projectors + Front & Rear Screens