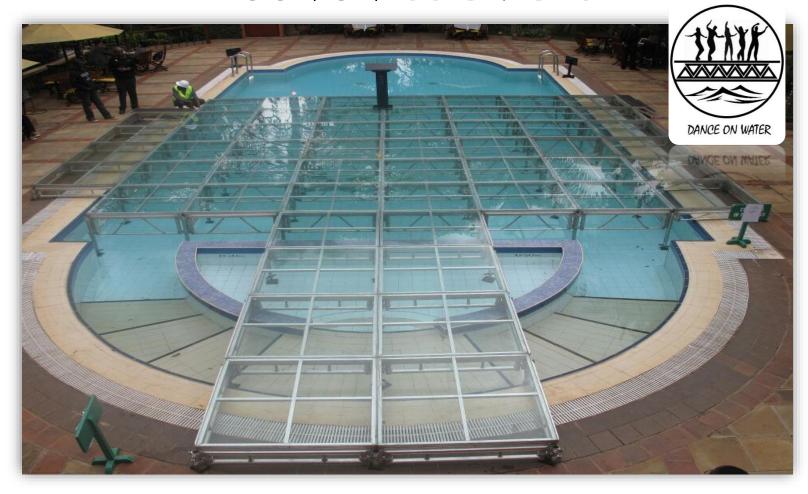

## POOL GLASS SETUPS

## The Party On Water

Perhaps one of our most exclusive service, the breathtaking pool glass setup never fails to impress. Accompanied by stunning under water and overhead lighting, this is a unique service for unique functions.

#### Sound Fusion Limited Is an Industry Leader in Pool Glass Setups.

Over the years, Sound Fusion has become a game changing pioneer in innovative and unique glass set-ups.

#### Let Your Function Stand Out.

Whatever the occasion, dinner, birthday party, product launch or even simply to increase space in your back yard for an event, impress your guests with our solid glass setups accompanied with amazing under water lighting.

#### Complement the Lighting

The reflective property of the glass panels bounces all sources of light to create stunning visuals.