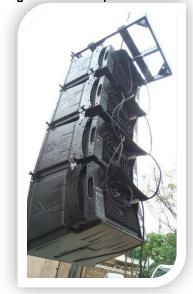

## LINE ARRAY SYSTEM

Our active line array modules comprise of DVA T12 units and ultra-low frequency sub bass DVA S30n woofers. The powerful DVA T12's can be flown or stacked depending on the setup

environment.

## SPEAKERS AND PROCESSORS

We provide professional sound from leading brands such as Allen & Heath, Marc Audio, Crest, QSC, Mackie, Shure and DBX and DB Technologies.

We Feature Full Range, Mid-Range Speakers, Sub Woofers, Monitors and Much More