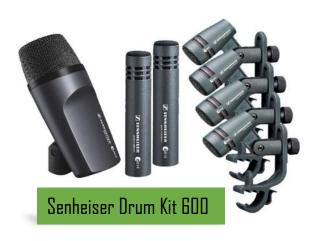

## **BACKLINE**

Our state of the art backline gear comprises of equipment from leading brands such as Allen and Heath, Yamaha Motif, Senheiser, Marshall, Fender, and Bose.

Professional Guitars, Combos & Effects

AKG Condenser Mics

Shure Cordless Mics and Wireless Receivers

Headset Microphones

Goose Neck Mics

Senheiser XS

Wireless

In Ear Mini XLR Omni-Directional Microphone